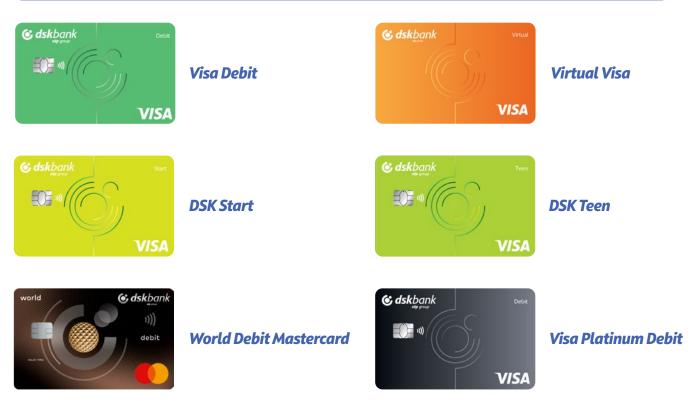

# DAILY PLANS

| Service                                                                                                                                 | Basic Plan   | Plan For<br>Salary     | Unlimited<br>plan        | Plan For<br>Pension      |
|-----------------------------------------------------------------------------------------------------------------------------------------|--------------|------------------------|--------------------------|--------------------------|
| Without fee for opening of current account with debit card (Visa Debit) in BGN                                                          | $\checkmark$ | ~                      | $\checkmark$             | ~                        |
| Without fee for monthly maintenance of current account                                                                                  | ~            | ~                      | ~                        | ~                        |
| Access to electronic channels                                                                                                           | ~            | ~                      | ~                        | ~                        |
| Without fee for notification via text messages through a mobile network or mobile application, incl. Viber                              | ~            | ~                      | ~                        | $\checkmark$             |
| Without fee for transfers to mobile number BLINK P2P                                                                                    | ~            | ~                      | ~                        | ~                        |
| Without fee for opening an account with a special debit card "DSK Start"                                                                | ×            | ~                      | ~                        | ×                        |
| Without fee for intrabank credit transfer in BGN /interbank credit transfer in BGN via BISERA/BLINK ordered through electronic channels | ×            | 5 per month            | ~                        | ~                        |
| Without fee for utility payments through electronic channels                                                                            | ×            | 5 per month            | ~                        | ~                        |
| Without fee for cash deposit via DSK Bank `s ATM for the main card to the account                                                       |              |                        |                          | ×                        |
| Without fee for cash withdrawal from DSK Bank`s ATM in Bulgaria and ATM of OTP GROUP abroad for the main card to the account            | 5 per month  | r month 5 per month    | ~                        | 7                        |
| Without fee for cash withdrawals in Bulgaria from ATMs of other banks for the main card to the account                                  | ×            | ×                      | ×                        | 3 per month              |
| One main credit card - without annual fee                                                                                               | ×            | ×                      | Visa Galaxy              | ×                        |
| Without fee for opening and maintenance for an additional current account with a debit card in EUR/USD                                  | ×            | ×                      | ~                        | ×                        |
| Monthly fee                                                                                                                             | BGN 2.99     | BGN 6.99/<br>BGN 4.99* | BGN 11.99/<br>BGN 9.99** | BGN 3.99/<br>BGN 1.99*** |
| Additional monthly fee to the Plan with an issued debit card DSK-ISIC/DSK-ISIC UNI or Youth debit card                                  | BGN 1.00     | BGN 1.00               | BGN 1.00                 | ×                        |

#### Service

| Without fee for opening a Current account with a debit card (Visa Debit) in BGN                                                         | ~                  |
|-----------------------------------------------------------------------------------------------------------------------------------------|--------------------|
| Without fee for monthly maintenance for current account                                                                                 | $\checkmark$       |
| Access to electronic channels                                                                                                           | ~                  |
| Without fee for notification via text messages through a mobile network or mobile application, incl. Viber                              | $\checkmark$       |
| Without fee for transfers to mobile number BLINK P2P                                                                                    | ~                  |
| Without fee for intrabank credit transfer in BGN /interbank credit transfer in BGN via BISERA/BLINK ordered through electronic channels | ~                  |
| Without fee for cash deposit via DSK Bank`s ATM for the main card to the account                                                        | 2 per month        |
| Without fee for cash withdrawals in Bulgaria from ATMs of other banks for the main card to the account                                  |                    |
| Monthly fee                                                                                                                             | BGN 1.99/BGN 0.00* |
| Additional monthly fee to the Youth Plan with an issued debit card DSK-ISIC/DSK-ISIC UNI or Youth debit card                            | BGN 1.00           |