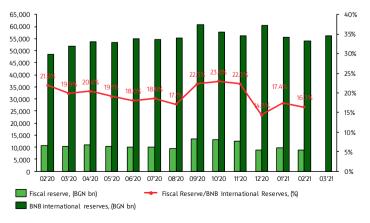

## FISCAL RESERVES

- The total balance of the Fiscal reserve (FR) at the end of February 2021 is BGN 8 814 million.
- The FR deposits in BNB and in banks (excluding receivables under EU Funds for certified expenditure, advance payments and etc.) at the end of February 2021 amounts to BGN 8 496 million.
- In comparison to the previous month, the FR decrease by 853 BGN million or 8.8%.

# FISCAL RESERVES TO FOREIGN EXCHANGE RESERVES RATIO

• At the end of February 2021, the Fiscal reserve forms 16.3% of the country's International reserves and the indicator reports a decrease of 1.0 pp compared to the previous month.

# FOREIGN EXCHANGE RESERVES

- At the end of March 2021 International reserves of BNB amounts to BGN 56 094 million.
- During the month they increase by BGN 2181 million (4.0%).
- Compared to the same period of the previous year, International reserves increase by BGN 4 259 million (8.2%).
- Since the beginning of the year they decrease by BGN 4 240 million or 7.0%.

# COVERAGE RATIO OF GOVERNMENT DEBT WITH FOREIGN EXCHANGE RESERVES

• At the end of February 2021 the Fiscal reserve covers 32.0% of the Government debt, as the indicator drops by 3.1 pp compared to the previous month.