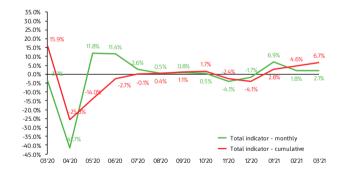

# **BUSINESS CLIMATE**

During March 2021 the total business climate indicator increases by 2.1 pp compared to February.

- This is mainly due to the more favorable business climate in construction and services.
- Decline in business conjuncture was not observed in any of the sectors during the month.

- The most serious difficulties for the activity in all sectors remain the competition in the corresponding sector, uncertain economic environment and lack of labor force.
- $\cdot$  Compared to 2008, the indicator registers a growth of 6.7%.