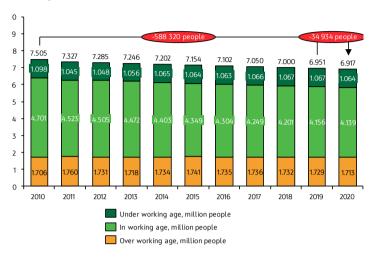

## POPULATION AND EMPLOYMENT

· Population structure.

· Individual consumption and employment rate.