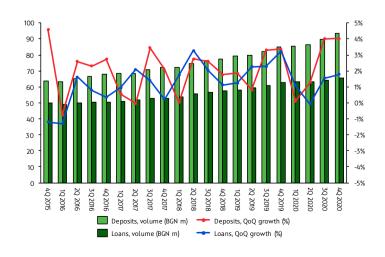

# MONETARY, DEPOSITS AND LOANS INDICATORS

#### **MONEY**

In February 2021 broad money (monetary aggregate M3) increases annually by 13.3% compared to an annual growth of 12.7% in January 2021.

- · At the end of February 2021 M3 is BGN 115 624 million (91.7% of GDP) compared to BGN 114 369 million in January 2021 (90.7% of GDP).
- · Its most liquid component monetary aggregate M1 increases in February 2021 by 18.4% on an annual basis (an annual growth of 17.1% in January 2021).
- · Quasi-money reports an increase of 1.1% on an annual basis, as their volume reaches BGN 30 074 million.

# **DEPOSITS**

- · At the end of February 2021 deposits of the non-government sector reach BGN 94 975 million (75.3% of GDP) and increasing by 12.0% on an annual basis (in January 2021 they report annual growth of 11.9%).
- Deposits of the non-financial enterprises amount to BGN 29 278 million (23.2% of GDP) at the end of February 2021. Compared to the same month of 2020 they increase by 13.3% (in January 2021 report an annual growth of 13.5%).
- Deposits of the financial corporations are BGN 3 237 million (2.6% of GDP) at the end of February 2021, and on annual basis increase by 13.9% (in January 2021 report an annual growth of 25.4%).
- · Deposits of households and NPISHs reach BGN 62 460 million (49.6% of GDP) at the end of February 2021. They increase by 11.3% compared to the same month of 2020 (in January 2021 report an annual growth of 10.5%).

#### LOANS<sup>3</sup>

- · At the end of February 2021 loans to the non-government sector amount to BGN 65 901 million (52.3% of GDP) compared to BGN 65 747 million in January 2021 (52.2% of GDP). In February 2021 they increase by 4.1% on an annual basis (in January 2021 report an annual growth of 4.6%).
- As February 2021 loans to non-financial enterprises amount to BGN 35 801 million (28.4% of GDP). Compared to the same period of 2020 they increase by 2.6% (by January 2021 report an annual growth of 3.4%).
- At the end of February 2021 loans to households and NPISHs reach BGN 25 770 million (20.4% of GDP). On annual basis they increase by 6.3% (in January 2021 report an annual growth of
- · Housing loans are BGN 12 172 million and increase by 11.3% compared to February 2020 (as of January 2021 the annual increase is 11.4%).
- · Consumer loans amount to BGN 12 057 million and report an increase of 4.8% on an annual basis (by the end of January 2021 they increase by 4.7% compared to the same period of the previous year).
- Other loans amount to BGN 384 million and on an annual basis they decrease by 25.5% compared to February 2020 (in January 2021 report an annual drop of 25.5%).