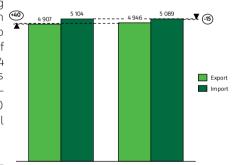

the trade balance is negative and amounts to minus EUR 142 million (0.2% of GDP), compared with a deficit of GDP) in January – February 4.2%

1.2%/cop · In January - February 2021 exports amounts to EUR 4 946
4.4%/cop million, which is an increase of EUR 40 million (0.8%)
3.5%/cop compared to the same period of 2020 (EUR 4 907 million).

Exports for January - February 2020 grow on an annual basis by 6.1%.

 $\cdot$  In January - February 2021 imports amounts to EUR 5 089

January

February 2021 the services balance is positive at EUR 301 EUR million (0.5% of GDP) against a positive balance EUR 484 million (0.8% of GDP) in January – February 2020.