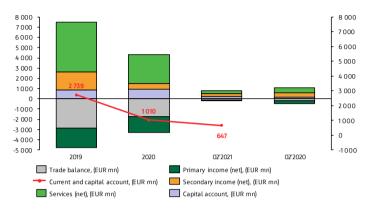

#### **CURRENT ACCOUNT**

In January – February 2021 the current account is positive and amounts to EUR 436 million (0.7% of GDP), compared with a surplus of EUR 484 million (0.8% of GDP) in January – February 2020.

the trade balance is negative and amounts to minus EUR 142 million (0.2% of GDP), compared with a deficit of GDP) in January – February 4.2%

1.2%/cop · In January - February 2021 exports amounts to EUR 4 946
4.4%/cop million, which is an increase of EUR 40 million (0.8%)
3.5%/cop compared to the same period of 2020 (EUR 4 907 million).

Exports for January - February 2020 grow on an annual basis by 6.1%.

 $\cdot$  In January - February 2021 imports amounts to EUR 5 089

January

February 2021 the services balance is positive at EUR 301 EUR million (0.5% of GDP) against a positive balance EUR 484 million (0.8% of GDP) in January – February 2020.

#### **CAPITAL ACCOUNT**

 In January – February 2021 the capital account is positive, amounting to EUR 211 million (0.3% of GDP) against positive, balance amounting to EUR 158 million (0.3% of GDP) in January – February 2020.