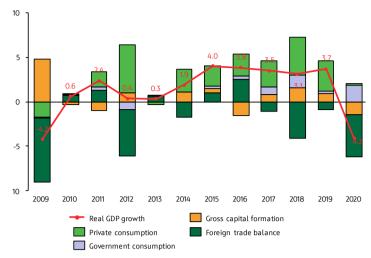

## **GROSS DOMESTIC PRODUCT 1**

The nominal GDP for 2020 is BGN 118 605 million, and decreases in real terms by 4.2% in comparison to the previous year.

• With reference to the expenditure components of GDP for 2020, main contributors to the registered negative economic growth are the shrinking exports (drop of 11.3%) and imports (decrease of 6.6%), followed by the drop of 5.1% in lacking investments.

The

private

consumption

**REALGDP GROWTH** registered marginal increase of **FORECAST** 0.2%, while public expenditures raised by 7.5%. 2022 2021 · At current prices the Gross 3.3% 4.7% Domestic Product in fourth quarter of 2020 amounts to 2.5% BGN 33 162 million and **△ △** w reported a decline by 3.8% 4.4% compared to the same quarter of the previous year and 2.7% increase by 2.2% compared to 3.8% **3.9**% the third guarter of 2020.

 In fourth quarter of 2020, the final consumption decreases by 1.2% compared to the previous quarter. Gross fixed capital formation decreases by 0.1% for the same period. The export of goods and services increases by 11.2%, while the import

increases by 4.4%.

- Gross value added for 2020 at current prices amounts to BGN 102 649 million, and increases in real terms by 4.3% in comparison to 2019.
- The relative share of industrial sector in GVA is 26.5%, and reports an increase of 1.5 pp compared to 2019. The service sector creates 69.5% of the total GVA, while agriculture formed 4.0%, respectively their shares in 2019 were 71.2% and 3.8%.