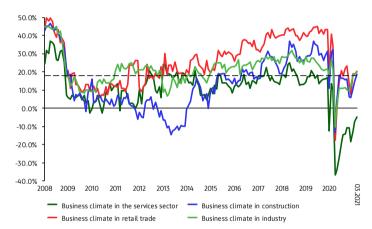

# **BUSINESS CLIMATE**

During March 2021 the total business climate indicator increases by 2.1 pp compared to February.

- This is mainly due to the more favorable business climate in construction and services.
- Decline in business conjuncture was not observed in any of the sectors during the month.

- The most serious difficulties for the activity in all sectors remain the competition in the corresponding sector, uncertain economic environment and lack of labor force.
- $\cdot$  Compared to 2008, the indicator registers a growth of 6.7%.