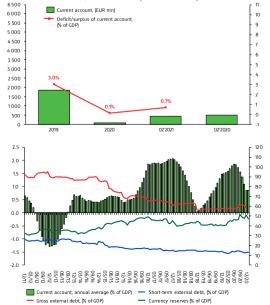

#### **CURRENT ACCOUNT**

In January – February 2021 the current account is positive and amounts to EUR 436 million (0.7% of GDP), compared with a surplus of EUR 484 million (0.8% of GDP) in January – February 2020.

the trade balance is negative and amounts to minus EUR 142 million (0.2% of GDP), compared with a deficit of GDP) in January – February 4.2%

1.2%/cop · In January - February 2021 exports amounts to EUR 4 946
4.4%/cop million, which is an increase of EUR 40 million (0.8%)
3.5%/cop compared to the same period of 2020 (EUR 4 907 million).

Exports for January - February 2020 grow on an annual basis by 6.1%.

 $\cdot$  In January - February 2021 imports amounts to EUR 5 089

January

February 2021 the services balance is positive at EUR 301 EUR million (0.5% of GDP) against a positive balance EUR 484 million (0.8% of GDP) in January – February 2020.