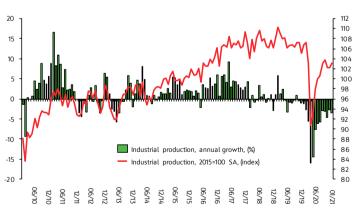

# **BUSINESS ENVIRONMENT INDICATORS**

• Short-term business statistics, showing the dynamics in the industrial production, construction activities and retail trade.

| <b>↑</b> ∫ MOM                                                                                                                                                                                                                                                                                                                                                                                                                                                                                                                                                                                                                                                                                                                                                                                                                                                                                                                                                                                                                                                                                                                                                                                                                                                                                                                                                                                                                                                                                                                                                                                                                                                                                                                                                                                                                                                                                                                                                                                                                                                                                                                 | MONTHLY INFLATION              |       |
|--------------------------------------------------------------------------------------------------------------------------------------------------------------------------------------------------------------------------------------------------------------------------------------------------------------------------------------------------------------------------------------------------------------------------------------------------------------------------------------------------------------------------------------------------------------------------------------------------------------------------------------------------------------------------------------------------------------------------------------------------------------------------------------------------------------------------------------------------------------------------------------------------------------------------------------------------------------------------------------------------------------------------------------------------------------------------------------------------------------------------------------------------------------------------------------------------------------------------------------------------------------------------------------------------------------------------------------------------------------------------------------------------------------------------------------------------------------------------------------------------------------------------------------------------------------------------------------------------------------------------------------------------------------------------------------------------------------------------------------------------------------------------------------------------------------------------------------------------------------------------------------------------------------------------------------------------------------------------------------------------------------------------------------------------------------------------------------------------------------------------------|--------------------------------|-------|
| 0 0                                                                                                                                                                                                                                                                                                                                                                                                                                                                                                                                                                                                                                                                                                                                                                                                                                                                                                                                                                                                                                                                                                                                                                                                                                                                                                                                                                                                                                                                                                                                                                                                                                                                                                                                                                                                                                                                                                                                                                                                                                                                                                                            | <b>UDDATE</b>                  | 03/21 |
| <b>↑</b> ∫                                                                                                                                                                                                                                                                                                                                                                                                                                                                                                                                                                                                                                                                                                                                                                                                                                                                                                                                                                                                                                                                                                                                                                                                                                                                                                                                                                                                                                                                                                                                                                                                                                                                                                                                                                                                                                                                                                                                                                                                                                                                                                                     | ANNUAL INFLATION               |       |
| 0 0                                                                                                                                                                                                                                                                                                                                                                                                                                                                                                                                                                                                                                                                                                                                                                                                                                                                                                                                                                                                                                                                                                                                                                                                                                                                                                                                                                                                                                                                                                                                                                                                                                                                                                                                                                                                                                                                                                                                                                                                                                                                                                                            | <b>1</b> 0.6%                  | 03/21 |
| 2~7                                                                                                                                                                                                                                                                                                                                                                                                                                                                                                                                                                                                                                                                                                                                                                                                                                                                                                                                                                                                                                                                                                                                                                                                                                                                                                                                                                                                                                                                                                                                                                                                                                                                                                                                                                                                                                                                                                                                                                                                                                                                                                                            | UNEMPLOYMENT                   |       |
| $\mathbb{Q}_{\perp}$                                                                                                                                                                                                                                                                                                                                                                                                                                                                                                                                                                                                                                                                                                                                                                                                                                                                                                                                                                                                                                                                                                                                                                                                                                                                                                                                                                                                                                                                                                                                                                                                                                                                                                                                                                                                                                                                                                                                                                                                                                                                                                           | <b>4 6.5%</b>                  | 03/21 |
|                                                                                                                                                                                                                                                                                                                                                                                                                                                                                                                                                                                                                                                                                                                                                                                                                                                                                                                                                                                                                                                                                                                                                                                                                                                                                                                                                                                                                                                                                                                                                                                                                                                                                                                                                                                                                                                                                                                                                                                                                                                                                                                                | NOMINAL GDP                    |       |
|                                                                                                                                                                                                                                                                                                                                                                                                                                                                                                                                                                                                                                                                                                                                                                                                                                                                                                                                                                                                                                                                                                                                                                                                                                                                                                                                                                                                                                                                                                                                                                                                                                                                                                                                                                                                                                                                                                                                                                                                                                                                                                                                | <b>↓ 118.6</b> BGN bn          | 2020  |
| 7                                                                                                                                                                                                                                                                                                                                                                                                                                                                                                                                                                                                                                                                                                                                                                                                                                                                                                                                                                                                                                                                                                                                                                                                                                                                                                                                                                                                                                                                                                                                                                                                                                                                                                                                                                                                                                                                                                                                                                                                                                                                                                                              | REAL GDP GROWTH                |       |
|                                                                                                                                                                                                                                                                                                                                                                                                                                                                                                                                                                                                                                                                                                                                                                                                                                                                                                                                                                                                                                                                                                                                                                                                                                                                                                                                                                                                                                                                                                                                                                                                                                                                                                                                                                                                                                                                                                                                                                                                                                                                                                                                | <b>↓-4.2%</b>                  | 2020  |
| 5~7                                                                                                                                                                                                                                                                                                                                                                                                                                                                                                                                                                                                                                                                                                                                                                                                                                                                                                                                                                                                                                                                                                                                                                                                                                                                                                                                                                                                                                                                                                                                                                                                                                                                                                                                                                                                                                                                                                                                                                                                                                                                                                                            | CONSOLIDATED BUDGET            |       |
|                                                                                                                                                                                                                                                                                                                                                                                                                                                                                                                                                                                                                                                                                                                                                                                                                                                                                                                                                                                                                                                                                                                                                                                                                                                                                                                                                                                                                                                                                                                                                                                                                                                                                                                                                                                                                                                                                                                                                                                                                                                                                                                                | <b>↓ 0.02%</b> oFGDP           | 02/21 |
|                                                                                                                                                                                                                                                                                                                                                                                                                                                                                                                                                                                                                                                                                                                                                                                                                                                                                                                                                                                                                                                                                                                                                                                                                                                                                                                                                                                                                                                                                                                                                                                                                                                                                                                                                                                                                                                                                                                                                                                                                                                                                                                                | CURRENT ACCOUNT                |       |
|                                                                                                                                                                                                                                                                                                                                                                                                                                                                                                                                                                                                                                                                                                                                                                                                                                                                                                                                                                                                                                                                                                                                                                                                                                                                                                                                                                                                                                                                                                                                                                                                                                                                                                                                                                                                                                                                                                                                                                                                                                                                                                                                | ↑ 0.7% <sub>OFGDP</sub>        | 02/21 |
| MM                                                                                                                                                                                                                                                                                                                                                                                                                                                                                                                                                                                                                                                                                                                                                                                                                                                                                                                                                                                                                                                                                                                                                                                                                                                                                                                                                                                                                                                                                                                                                                                                                                                                                                                                                                                                                                                                                                                                                                                                                                                                                                                             | TRADE BALANCE                  |       |
| $\frac{2}{\Delta}$                                                                                                                                                                                                                                                                                                                                                                                                                                                                                                                                                                                                                                                                                                                                                                                                                                                                                                                                                                                                                                                                                                                                                                                                                                                                                                                                                                                                                                                                                                                                                                                                                                                                                                                                                                                                                                                                                                                                                                                                                                                                                                             | <b>↓-0.2%</b> <sub>OFGDP</sub> | 02/21 |
| ~~~                                                                                                                                                                                                                                                                                                                                                                                                                                                                                                                                                                                                                                                                                                                                                                                                                                                                                                                                                                                                                                                                                                                                                                                                                                                                                                                                                                                                                                                                                                                                                                                                                                                                                                                                                                                                                                                                                                                                                                                                                                                                                                                            | EXPORTS ANNUAL CROWTH          |       |
|                                                                                                                                                                                                                                                                                                                                                                                                                                                                                                                                                                                                                                                                                                                                                                                                                                                                                                                                                                                                                                                                                                                                                                                                                                                                                                                                                                                                                                                                                                                                                                                                                                                                                                                                                                                                                                                                                                                                                                                                                                                                                                                                | <b>10.8%</b>                   | 02/21 |
| and                                                                                                                                                                                                                                                                                                                                                                                                                                                                                                                                                                                                                                                                                                                                                                                                                                                                                                                                                                                                                                                                                                                                                                                                                                                                                                                                                                                                                                                                                                                                                                                                                                                                                                                                                                                                                                                                                                                                                                                                                                                                                                                            | IMPORTS ANNUAL GROWTH          |       |
| the state of the s | <b>↑-0.3%</b>                  | 02/21 |
|                                                                                                                                                                                                                                                                                                                                                                                                                                                                                                                                                                                                                                                                                                                                                                                                                                                                                                                                                                                                                                                                                                                                                                                                                                                                                                                                                                                                                                                                                                                                                                                                                                                                                                                                                                                                                                                                                                                                                                                                                                                                                                                                |                                |       |