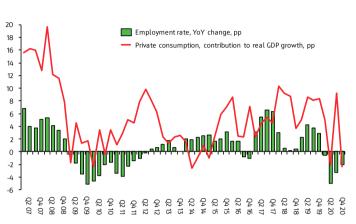

## POPULATION AND EMPLOYMENT

· Population structure.

· Individual consumption and employment rate.

## **LABOR MARKET**

 Unemployment, employment and economic activity rates according to Eurostat.

 Annual average wage growth in private sector and on a state level.