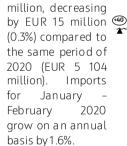

the trade balance is negative and amounts to minus EUR 142 million (0.2% of GDP), compared with a deficit of GDP) in January – February 4.2%

1.2%/cop · In January - February 2021 exports amounts to EUR 4 946
4.4%/cop million, which is an increase of EUR 40 million (0.8%)
3.5%/cop compared to the same period of 2020 (EUR 4 907 million).

Exports for January - February 2020 grow on an annual basis by 6.1%.

 $\cdot$  In January - February 2021 imports amounts to EUR 5 089

January

February 2021 the services balance is positive at EUR 301 EUR million (0.5% of GDP) against a positive balance EUR 484 million (0.8% of GDP) in January – February 2020.