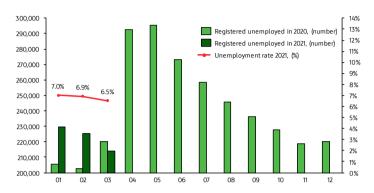

## UNEMPLOYMENT

 According to data from the Employment Agency in March 2021, the number of unemployed individuals decreases by 11 229 compared to the previous month. The number of unemployed persons at the end of the month is 214 0 52.

- The reported unemployment at the end of the month is 6.5%.
- In March, the number of newly registered unemployed was 25 179, which was by 282 people more than February 2021 and with 13 690 people more than to same period of previous year.