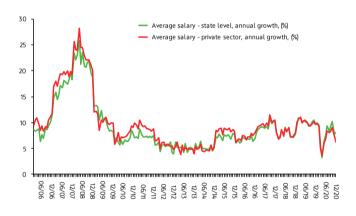

## **LABOR MARKET**

 Unemployment, employment and economic activity rates according to Eurostat.

 Annual average wage growth in private sector and on a state level.