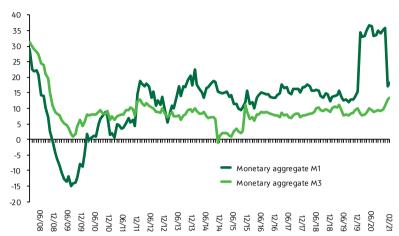

#### **MONEY**

In February 2021 broad money (monetary aggregate M3) increases annually by 13.3% compared to an annual growth of 12.7% in January 2021.

- · At the end of February 2021 M3 is BGN 115 624 million (91.7% of GDP) compared to BGN 114 369 million in January 2021 (90.7% of GDP).
- · Its most liquid component monetary aggregate M1 increases in February 2021 by 18.4% on an annual basis (an annual growth of 17.1% in January 2021).
- · Quasi-money reports an increase of 1.1% on an annual basis, as their volume reaches BGN 30 074 million.