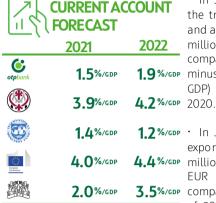

#### **CURRENT ACCOUNT**

In January – February 2021 the current account is positive and amounts to EUR 436 million (0.7% of GDP), compared with a surplus of EUR 484 million (0.8% of GDP) in January – February 2020.

the trade balance is negative and amounts to minus EUR 142 million (0.2% of GDP), compared with a deficit of GDP) in January – February 4.2%

1.2%/cop · In January - February 2021 exports amounts to EUR 4 946
4.4%/cop million, which is an increase of EUR 40 million (0.8%)
3.5%/cop compared to the same period of 2020 (EUR 4 907 million).