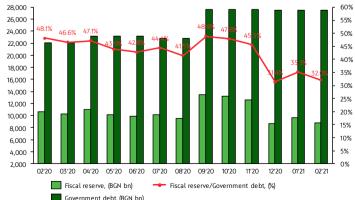

## **GOVERNMENT DEBT**

• Government debt by the end of February amounts to BGN 27 520 million or 21.8% of the estimated GDP. Compared to the same period of the previous year, the debt increases by BGN 5417 million (24.5%).

## FISCAL RESERVES

- The total balance of the Fiscal reserve (FR) at the end of February 2021 is BGN 8 814 million.
- The FR deposits in BNB and in banks (excluding receivables under EU Funds for certified expenditure, advance payments and etc.) at the end of February 2021 amounts to BGN 8 496 million.
- In comparison to the previous month, the FR decrease by 853 BGN million or 8.8%.

# FISCAL RESERVES TO FOREIGN EXCHANGE RESERVES RATIO

• At the end of February 2021, the Fiscal reserve forms 16.3% of the country's International reserves and the indicator reports a decrease of 1.0 pp compared to the previous month.

# COVERAGE RATIO OF GOVERNMENT DEBT WITH FOREIGN EXCHANGE RESERVES

• At the end of February 2021 the Fiscal reserve covers 32.0% of the Government debt, as the indicator drops by 3.1 pp compared to the previous month.