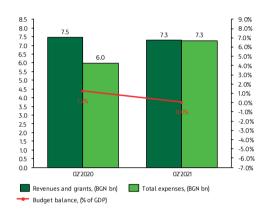

#### **REVENUES**

- The CFP revenues and grants at the end of February 2021 stand at BGN 7 294 million.
- Compared to the same period of the previous year, revenues and grants decrease by BGN 170 million (an annual drop of 2.3%).
- At the end of February, the receivables accounts for 15.3% of the annual estimates, as per the "State Budget Act for 2021".

#### **COSTS**

- The CFP expenditures, including the contribution of the Republic of Bulgaria to the EU budget for February 2021 amounts to BGN 7 270 million.
- The data, reported as of the end of February shows an annual growth of expenditures by 21.5%. As of the end of the month, they were by BGN 1 286 million higher, compared to the same period of the previous year.
- The expenses reported by the end of February form 13.8% of the annual volume, planned in the "State Budget Act for 2021".

#### **CURRENT ACCOUNT**

In January – February 2021 the current account is positive and amounts to EUR 436 million (0.7% of GDP), compared with a surplus of EUR 484 million (0.8% of GDP) in January – February 2020.