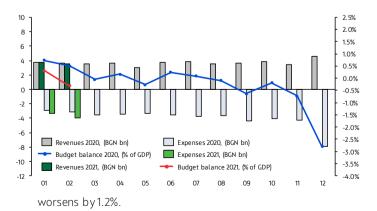

### **BUDGET BALANCE**

The Consolidated Fiscal Program (CFP) balance on a cash basis at the end of February 2021 is positive amounting to BGN 24 million (0.02% of the forecasted GDP).

- It is formed by a national budget deficit of BGN 58 million and by a surplus of EU funds at the amount of BGN 82 million.
- For comparison, by the end of February 2020, the CFP reports a surplus amounting to BGN 1 480 million (1.2% of GDP), which means that as a relative share of GDP the budget position

#### **REVENUES**

- The CFP revenues and grants at the end of February 2021 stand at BGN 7 294 million.
- Compared to the same period of the previous year, revenues and grants decrease by BGN 170 million (an annual drop of 2.3%).
- At the end of February, the receivables accounts for 15.3% of the annual estimates, as per the "State Budget Act for 2021".

#### **COSTS**

- The CFP expenditures, including the contribution of the Republic of Bulgaria to the EU budget for February 2021 amounts to BGN 7 270 million.
- The data, reported as of the end of February shows an annual growth of expenditures by 21.5%. As of the end of the month, they were by BGN 1 286 million higher, compared to the same period of the previous year.
- The expenses reported by the end of February form 13.8% of the annual volume, planned in the "State Budget Act for 2021".