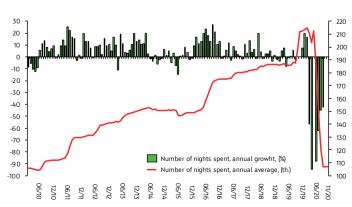

se by 25.5% compared to February 2020 (in January 2021 report an annual drop of 25.5%).

#### **PREPARED BY**

#### STEFAN HRISTOV

Head of Research Section DSK Bank AD

Stefan.Hristov@dskbank.bg 🕓 02/80 10 028





# **ADDITIONAL INFORMATION**

## POPULATION AND EMPLOYMENT

· Population structure.



· Individual consumption and employment rate.



## **LABOR MARKET**

 Unemployment, employment and economic activity rates according to Eurostat.



 Annual average wage growth in private sector and on a state level.



#### **REAL ESTATES**

• The House Price Index (HPI) is a quarterly indicator, which tracks the dynamic of housing real estate market prices (newly built and existing properties, purchased by households).



#### **TOURISM**

· Nights, spent in accommodation establishments.





# **SOURCES**

#### STATISTICAL DATA



DSK Bank



National Statistical Institute



Ministry of Finance of the Republic of Bulgaria



**Bulgarian National Bank** 



National Employment Agency of the Republic of Bulgaria

eurostat Eurostat

#### **FORECASTS DATA**



OTP Bank, Macro forecast, February 2021



**Bulgarian National Bank,** Macroeconomic forecast, April 2021



Ministry of Finance of the Republic of Bulgaria, Autumn macroeconomic forecast. October 2020



European Commission, Winter Forecast, February 2021



International Monetary Fund, World Economic Outlook, April 2021

# **DISCLAIMER**

- This bulletin is informative and does not represent a recommendation and/or a proposal for a conclusion of contract, deal and/or any other intentional behavior by the addressees o