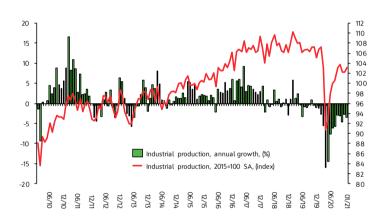

# **BUSINESS ENVIRONMENT INDICATORS**

• Short-term business statistics, showing the dynamics in the industrial production, construction activities and retail trade.

| <b>↑</b> ∫ MOM                                                                                                                                                                                                                                                                                                                                                                                                                                                                                                                                                                                                                                                                                                                                                                                                                                                                                                                                                                                                                                                                                                                                                                                                                                                                                                                                                                                                                                                                                                                                                                                                                                                                                                                                                                                                                                                                                                                                                                                                                                                                                                                 | MONTHLY INFLATION              |       |
|--------------------------------------------------------------------------------------------------------------------------------------------------------------------------------------------------------------------------------------------------------------------------------------------------------------------------------------------------------------------------------------------------------------------------------------------------------------------------------------------------------------------------------------------------------------------------------------------------------------------------------------------------------------------------------------------------------------------------------------------------------------------------------------------------------------------------------------------------------------------------------------------------------------------------------------------------------------------------------------------------------------------------------------------------------------------------------------------------------------------------------------------------------------------------------------------------------------------------------------------------------------------------------------------------------------------------------------------------------------------------------------------------------------------------------------------------------------------------------------------------------------------------------------------------------------------------------------------------------------------------------------------------------------------------------------------------------------------------------------------------------------------------------------------------------------------------------------------------------------------------------------------------------------------------------------------------------------------------------------------------------------------------------------------------------------------------------------------------------------------------------|--------------------------------|-------|
| 0 0                                                                                                                                                                                                                                                                                                                                                                                                                                                                                                                                                                                                                                                                                                                                                                                                                                                                                                                                                                                                                                                                                                                                                                                                                                                                                                                                                                                                                                                                                                                                                                                                                                                                                                                                                                                                                                                                                                                                                                                                                                                                                                                            | <b>UDDATE</b>                  | 03/21 |
| <b>↑</b> ∫                                                                                                                                                                                                                                                                                                                                                                                                                                                                                                                                                                                                                                                                                                                                                                                                                                                                                                                                                                                                                                                                                                                                                                                                                                                                                                                                                                                                                                                                                                                                                                                                                                                                                                                                                                                                                                                                                                                                                                                                                                                                                                                     | ANNUAL INFLATION               |       |
| 0 0                                                                                                                                                                                                                                                                                                                                                                                                                                                                                                                                                                                                                                                                                                                                                                                                                                                                                                                                                                                                                                                                                                                                                                                                                                                                                                                                                                                                                                                                                                                                                                                                                                                                                                                                                                                                                                                                                                                                                                                                                                                                                                                            | <b>1</b> 0.6%                  | 03/21 |
| 2~7                                                                                                                                                                                                                                                                                                                                                                                                                                                                                                                                                                                                                                                                                                                                                                                                                                                                                                                                                                                                                                                                                                                                                                                                                                                                                                                                                                                                                                                                                                                                                                                                                                                                                                                                                                                                                                                                                                                                                                                                                                                                                                                            | UNEMPLOYMENT                   |       |
| $\mathbb{Q}_{\perp}$                                                                                                                                                                                                                                                                                                                                                                                                                                                                                                                                                                                                                                                                                                                                                                                                                                                                                                                                                                                                                                                                                                                                                                                                                                                                                                                                                                                                                                                                                                                                                                                                                                                                                                                                                                                                                                                                                                                                                                                                                                                                                                           | <b>4 6.5%</b>                  | 03/21 |
|                                                                                                                                                                                                                                                                                                                                                                                                                                                                                                                                                                                                                                                                                                                                                                                                                                                                                                                                                                                                                                                                                                                                                                                                                                                                                                                                                                                                                                                                                                                                                                                                                                                                                                                                                                                                                                                                                                                                                                                                                                                                                                                                | NOMINAL GDP                    |       |
|                                                                                                                                                                                                                                                                                                                                                                                                                                                                                                                                                                                                                                                                                                                                                                                                                                                                                                                                                                                                                                                                                                                                                                                                                                                                                                                                                                                                                                                                                                                                                                                                                                                                                                                                                                                                                                                                                                                                                                                                                                                                                                                                | <b>↓ 118.6</b> BGN bn          | 2020  |
| 7                                                                                                                                                                                                                                                                                                                                                                                                                                                                                                                                                                                                                                                                                                                                                                                                                                                                                                                                                                                                                                                                                                                                                                                                                                                                                                                                                                                                                                                                                                                                                                                                                                                                                                                                                                                                                                                                                                                                                                                                                                                                                                                              | REAL GDP GROWTH                |       |
|                                                                                                                                                                                                                                                                                                                                                                                                                                                                                                                                                                                                                                                                                                                                                                                                                                                                                                                                                                                                                                                                                                                                                                                                                                                                                                                                                                                                                                                                                                                                                                                                                                                                                                                                                                                                                                                                                                                                                                                                                                                                                                                                | <b>↓-4.2%</b>                  | 2020  |
| 5~7                                                                                                                                                                                                                                                                                                                                                                                                                                                                                                                                                                                                                                                                                                                                                                                                                                                                                                                                                                                                                                                                                                                                                                                                                                                                                                                                                                                                                                                                                                                                                                                                                                                                                                                                                                                                                                                                                                                                                                                                                                                                                                                            | CONSOLIDATED BUDGET            |       |
|                                                                                                                                                                                                                                                                                                                                                                                                                                                                                                                                                                                                                                                                                                                                                                                                                                                                                                                                                                                                                                                                                                                                                                                                                                                                                                                                                                                                                                                                                                                                                                                                                                                                                                                                                                                                                                                                                                                                                                                                                                                                                                                                | <b>↓ 0.02%</b> oFGDP           | 02/21 |
|                                                                                                                                                                                                                                                                                                                                                                                                                                                                                                                                                                                                                                                                                                                                                                                                                                                                                                                                                                                                                                                                                                                                                                                                                                                                                                                                                                                                                                                                                                                                                                                                                                                                                                                                                                                                                                                                                                                                                                                                                                                                                                                                | CURRENT ACCOUNT                |       |
|                                                                                                                                                                                                                                                                                                                                                                                                                                                                                                                                                                                                                                                                                                                                                                                                                                                                                                                                                                                                                                                                                                                                                                                                                                                                                                                                                                                                                                                                                                                                                                                                                                                                                                                                                                                                                                                                                                                                                                                                                                                                                                                                | ↑ 0.7% <sub>OFGDP</sub>        | 02/21 |
| MM                                                                                                                                                                                                                                                                                                                                                                                                                                                                                                                                                                                                                                                                                                                                                                                                                                                                                                                                                                                                                                                                                                                                                                                                                                                                                                                                                                                                                                                                                                                                                                                                                                                                                                                                                                                                                                                                                                                                                                                                                                                                                                                             | TRADE BALANCE                  |       |
| $\frac{2}{\Delta}$                                                                                                                                                                                                                                                                                                                                                                                                                                                                                                                                                                                                                                                                                                                                                                                                                                                                                                                                                                                                                                                                                                                                                                                                                                                                                                                                                                                                                                                                                                                                                                                                                                                                                                                                                                                                                                                                                                                                                                                                                                                                                                             | <b>↓-0.2%</b> <sub>OFGDP</sub> | 02/21 |
| ~~~                                                                                                                                                                                                                                                                                                                                                                                                                                                                                                                                                                                                                                                                                                                                                                                                                                                                                                                                                                                                                                                                                                                                                                                                                                                                                                                                                                                                                                                                                                                                                                                                                                                                                                                                                                                                                                                                                                                                                                                                                                                                                                                            | EXPORTS ANNUAL CROWTH          |       |
|                                                                                                                                                                                                                                                                                                                                                                                                                                                                                                                                                                                                                                                                                                                                                                                                                                                                                                                                                                                                                                                                                                                                                                                                                                                                                                                                                                                                                                                                                                                                                                                                                                                                                                                                                                                                                                                                                                                                                                                                                                                                                                                                | <b>10.8%</b>                   | 02/21 |
| and                                                                                                                                                                                                                                                                                                                                                                                                                                                                                                                                                                                                                                                                                                                                                                                                                                                                                                                                                                                                                                                                                                                                                                                                                                                                                                                                                                                                                                                                                                                                                                                                                                                                                                                                                                                                                                                                                                                                                                                                                                                                                                                            | IMPORTS ANNUAL GROWTH          |       |
| the state of the s | <b>↑-0.3%</b>                  | 02/21 |
|                                                                                                                                                                                                                                                                                                                                                                                                                                                                                                                                                                                                                                                                                                                                                                                                                                                                                                                                                                                                                                                                                                                                                                                                                                                                                                                                                                                                                                                                                                                                                                                                                                                                                                                                                                                                                                                                                                                                                                                                                                                                                                                                |                                |       |