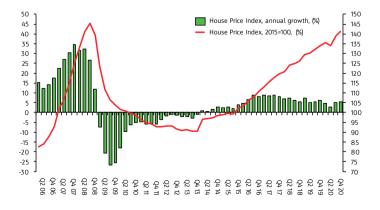

#### **REAL ESTATES**

• The House Price Index (HPI) is a quarterly indicator, which tracks the dynamic of housing real estate market prices (newly built and existing properties, purchased by households).