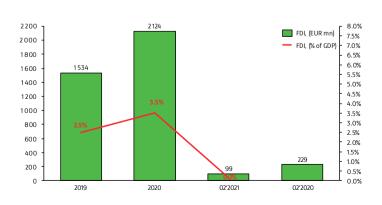

#### **DIRECT INVESTMENTS**

Foreign direct investments in Bulgaria for January – February 2021 presented according to the directional principle records a value of EUR 99 million (0.15% of GDP), dropping by EUR 130 million (56.9%) compared to January – February 2020 (value of EUR 229 million, 0.4% of GDP).

• Foreign direct investments abroad for January – February 2021 record a value of EUR 10 million (0.02% of GDP), dropping by EUR 16 million (61.5%) compared to January – February 2020 (value of EUR 26 million, 0.04% of GDP).