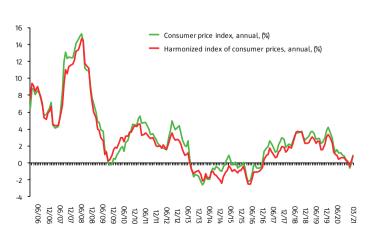

#### **CONSUMER PRICE INDEX**

The consumer price index in March 2021 compared to February 2021 is 100.1%, i.e. the monthly inflation is 0.1%.

- The annual inflation in March 2021 compared to March 2020 is 0.6%.
- The annual average inflation, measured by CPI, in the last 12 months (April 2020 - March 2021) compared to the previous 12 months (April 2019 - March 2020) is 0.8%.
- The inflation rate since the beginning of the year (March 2021 compared to December 2020) is 0.9%.

During the month, the highest increase is reported in the prices of sector "Transport" (a growth of 3.0%). The highest decline is recorded in the prices of sector "Recreation and culture" (a drop of 3.0%). Varied price changes are observed for other user groups, but relatively close to the levels from the previous month.

# HARMONIZED INDEX OF CONSUMER PRICES

- The harmonized index of consumer prices in March 2021 compared to February 2021 was 100.2%, i.e. the monthly inflation is 0.2%.
- The annual inflation in March 2021 compared to March 2020 is 0.8%.
- The annual average inflation, measured by HICP, in the last 12 months (April 2020 - March 2021) compared to the previous 12 months (April 2019 - March 2020) is 0.5%.
- The inflation rate since the beginning of the year (March 2021 compared to December 2020) is 0.8%.