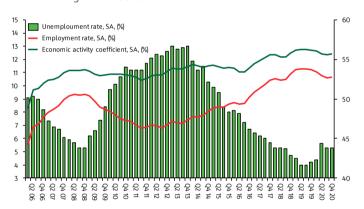

## **LABOR MARKET**

 Unemployment, employment and economic activity rates according to Eurostat.

 Annual average wage growth in private sector and on a state level.