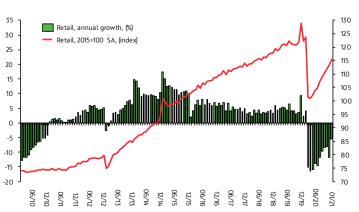

# **BUSINESS ENVIRONMENT INDICATORS**

• Short-term business statistics, showing the dynamics in the industrial production, construction activities and retail trade.

| <b>↑</b> ∫ MOM                                                                                                                                                                                                                                                                                                                                                                                                                                                                                                                                                                                                                                                                                                                                                                                                                                                                                                                                                                                                                                                                                                                                                                                                                                                                                                                                                                                                                                                                                                                                                                                                                                                                                                                                                                                                                                                                                                                                                                                                                                                                                                                 | MONTHLY INFLATION              |       |
|--------------------------------------------------------------------------------------------------------------------------------------------------------------------------------------------------------------------------------------------------------------------------------------------------------------------------------------------------------------------------------------------------------------------------------------------------------------------------------------------------------------------------------------------------------------------------------------------------------------------------------------------------------------------------------------------------------------------------------------------------------------------------------------------------------------------------------------------------------------------------------------------------------------------------------------------------------------------------------------------------------------------------------------------------------------------------------------------------------------------------------------------------------------------------------------------------------------------------------------------------------------------------------------------------------------------------------------------------------------------------------------------------------------------------------------------------------------------------------------------------------------------------------------------------------------------------------------------------------------------------------------------------------------------------------------------------------------------------------------------------------------------------------------------------------------------------------------------------------------------------------------------------------------------------------------------------------------------------------------------------------------------------------------------------------------------------------------------------------------------------------|--------------------------------|-------|
| 0 0                                                                                                                                                                                                                                                                                                                                                                                                                                                                                                                                                                                                                                                                                                                                                                                                                                                                                                                                                                                                                                                                                                                                                                                                                                                                                                                                                                                                                                                                                                                                                                                                                                                                                                                                                                                                                                                                                                                                                                                                                                                                                                                            | <b>UDDATE</b>                  | 03/21 |
| <b>↑</b> ∫                                                                                                                                                                                                                                                                                                                                                                                                                                                                                                                                                                                                                                                                                                                                                                                                                                                                                                                                                                                                                                                                                                                                                                                                                                                                                                                                                                                                                                                                                                                                                                                                                                                                                                                                                                                                                                                                                                                                                                                                                                                                                                                     | ANNUAL INFLATION               |       |
| 0 0                                                                                                                                                                                                                                                                                                                                                                                                                                                                                                                                                                                                                                                                                                                                                                                                                                                                                                                                                                                                                                                                                                                                                                                                                                                                                                                                                                                                                                                                                                                                                                                                                                                                                                                                                                                                                                                                                                                                                                                                                                                                                                                            | <b>1</b> 0.6%                  | 03/21 |
| 2~7                                                                                                                                                                                                                                                                                                                                                                                                                                                                                                                                                                                                                                                                                                                                                                                                                                                                                                                                                                                                                                                                                                                                                                                                                                                                                                                                                                                                                                                                                                                                                                                                                                                                                                                                                                                                                                                                                                                                                                                                                                                                                                                            | UNEMPLOYMENT                   |       |
| $\mathbb{Q}_{\perp}$                                                                                                                                                                                                                                                                                                                                                                                                                                                                                                                                                                                                                                                                                                                                                                                                                                                                                                                                                                                                                                                                                                                                                                                                                                                                                                                                                                                                                                                                                                                                                                                                                                                                                                                                                                                                                                                                                                                                                                                                                                                                                                           | <b>4 6.5%</b>                  | 03/21 |
|                                                                                                                                                                                                                                                                                                                                                                                                                                                                                                                                                                                                                                                                                                                                                                                                                                                                                                                                                                                                                                                                                                                                                                                                                                                                                                                                                                                                                                                                                                                                                                                                                                                                                                                                                                                                                                                                                                                                                                                                                                                                                                                                | NOMINAL GDP                    |       |
|                                                                                                                                                                                                                                                                                                                                                                                                                                                                                                                                                                                                                                                                                                                                                                                                                                                                                                                                                                                                                                                                                                                                                                                                                                                                                                                                                                                                                                                                                                                                                                                                                                                                                                                                                                                                                                                                                                                                                                                                                                                                                                                                | <b>↓ 118.6</b> BGN bn          | 2020  |
| 7                                                                                                                                                                                                                                                                                                                                                                                                                                                                                                                                                                                                                                                                                                                                                                                                                                                                                                                                                                                                                                                                                                                                                                                                                                                                                                                                                                                                                                                                                                                                                                                                                                                                                                                                                                                                                                                                                                                                                                                                                                                                                                                              | REAL GDP GROWTH                |       |
|                                                                                                                                                                                                                                                                                                                                                                                                                                                                                                                                                                                                                                                                                                                                                                                                                                                                                                                                                                                                                                                                                                                                                                                                                                                                                                                                                                                                                                                                                                                                                                                                                                                                                                                                                                                                                                                                                                                                                                                                                                                                                                                                | <b>↓-4.2%</b>                  | 2020  |
| 5~7                                                                                                                                                                                                                                                                                                                                                                                                                                                                                                                                                                                                                                                                                                                                                                                                                                                                                                                                                                                                                                                                                                                                                                                                                                                                                                                                                                                                                                                                                                                                                                                                                                                                                                                                                                                                                                                                                                                                                                                                                                                                                                                            | CONSOLIDATED BUDGET            |       |
|                                                                                                                                                                                                                                                                                                                                                                                                                                                                                                                                                                                                                                                                                                                                                                                                                                                                                                                                                                                                                                                                                                                                                                                                                                                                                                                                                                                                                                                                                                                                                                                                                                                                                                                                                                                                                                                                                                                                                                                                                                                                                                                                | <b>↓ 0.02%</b> oFGDP           | 02/21 |
|                                                                                                                                                                                                                                                                                                                                                                                                                                                                                                                                                                                                                                                                                                                                                                                                                                                                                                                                                                                                                                                                                                                                                                                                                                                                                                                                                                                                                                                                                                                                                                                                                                                                                                                                                                                                                                                                                                                                                                                                                                                                                                                                | CURRENT ACCOUNT                |       |
|                                                                                                                                                                                                                                                                                                                                                                                                                                                                                                                                                                                                                                                                                                                                                                                                                                                                                                                                                                                                                                                                                                                                                                                                                                                                                                                                                                                                                                                                                                                                                                                                                                                                                                                                                                                                                                                                                                                                                                                                                                                                                                                                | ↑ 0.7% <sub>OFGDP</sub>        | 02/21 |
| MM                                                                                                                                                                                                                                                                                                                                                                                                                                                                                                                                                                                                                                                                                                                                                                                                                                                                                                                                                                                                                                                                                                                                                                                                                                                                                                                                                                                                                                                                                                                                                                                                                                                                                                                                                                                                                                                                                                                                                                                                                                                                                                                             | TRADE BALANCE                  |       |
| $\frac{2}{\Delta}$                                                                                                                                                                                                                                                                                                                                                                                                                                                                                                                                                                                                                                                                                                                                                                                                                                                                                                                                                                                                                                                                                                                                                                                                                                                                                                                                                                                                                                                                                                                                                                                                                                                                                                                                                                                                                                                                                                                                                                                                                                                                                                             | <b>↓-0.2%</b> <sub>OFGDP</sub> | 02/21 |
| ~~~                                                                                                                                                                                                                                                                                                                                                                                                                                                                                                                                                                                                                                                                                                                                                                                                                                                                                                                                                                                                                                                                                                                                                                                                                                                                                                                                                                                                                                                                                                                                                                                                                                                                                                                                                                                                                                                                                                                                                                                                                                                                                                                            | EXPORTS ANNUAL CROWTH          |       |
|                                                                                                                                                                                                                                                                                                                                                                                                                                                                                                                                                                                                                                                                                                                                                                                                                                                                                                                                                                                                                                                                                                                                                                                                                                                                                                                                                                                                                                                                                                                                                                                                                                                                                                                                                                                                                                                                                                                                                                                                                                                                                                                                | <b>10.8%</b>                   | 02/21 |
| and                                                                                                                                                                                                                                                                                                                                                                                                                                                                                                                                                                                                                                                                                                                                                                                                                                                                                                                                                                                                                                                                                                                                                                                                                                                                                                                                                                                                                                                                                                                                                                                                                                                                                                                                                                                                                                                                                                                                                                                                                                                                                                                            | IMPORTS ANNUAL GROWTH          |       |
| the state of the s | <b>↑-0.3%</b>                  | 02/21 |
|                                                                                                                                                                                                                                                                                                                                                                                                                                                                                                                                                                                                                                                                                                                                                                                                                                                                                                                                                                                                                                                                                                                                                                                                                                                                                                                                                                                                                                                                                                                                                                                                                                                                                                                                                                                                                                                                                                                                                                                                                                                                                                                                |                                |       |